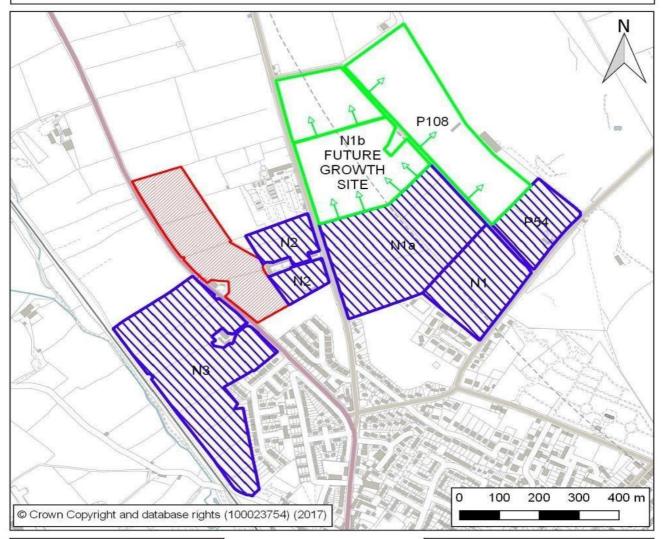

## Revised Allocations - Future Growth Areas Penrith North

Date: 12 January 2017 Scale: 1:8500@A4 Drawn by: KL/AD

Sites: N1, N1a, N2, N3 and P54

Sizes of revised boundaries:

N1a = 10.5ha N1b = 5.3ha N2 = 2.4ha