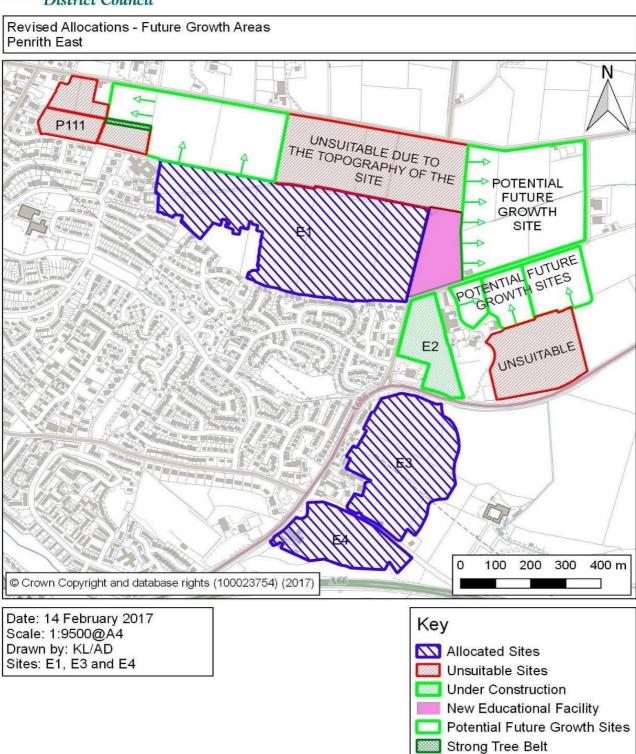

1      | Brent Road Garages                      | 0.21         | 5           |         |             | 5     |
| P93      | Barn and Yard, Brunswick<br>Road        | 0.1          |             | 4       |             | 4     |
| P94      | QEGS Annexe, Ullswater<br>Road          | 0.58         |             |         | 18          | 18    |
| P11<br>5 | Car Park off Brentfield<br>Way          | 0.14         |             | 6       |             | 6     |
|          | TOTAL                                   |              | 124         | 802     | 789         | 1715  |



## Revised Allocations - Future Growth Areas Penrith North



Date: 12 January 2017 Scale: 1:8500@A4 Drawn by: KL/AD

Sites: N1, N1a, N2, N3 and P54



Sizes of revised boundaries:

N1a = 10.5ha N1b = 5.3ha N2 = 2.4ha