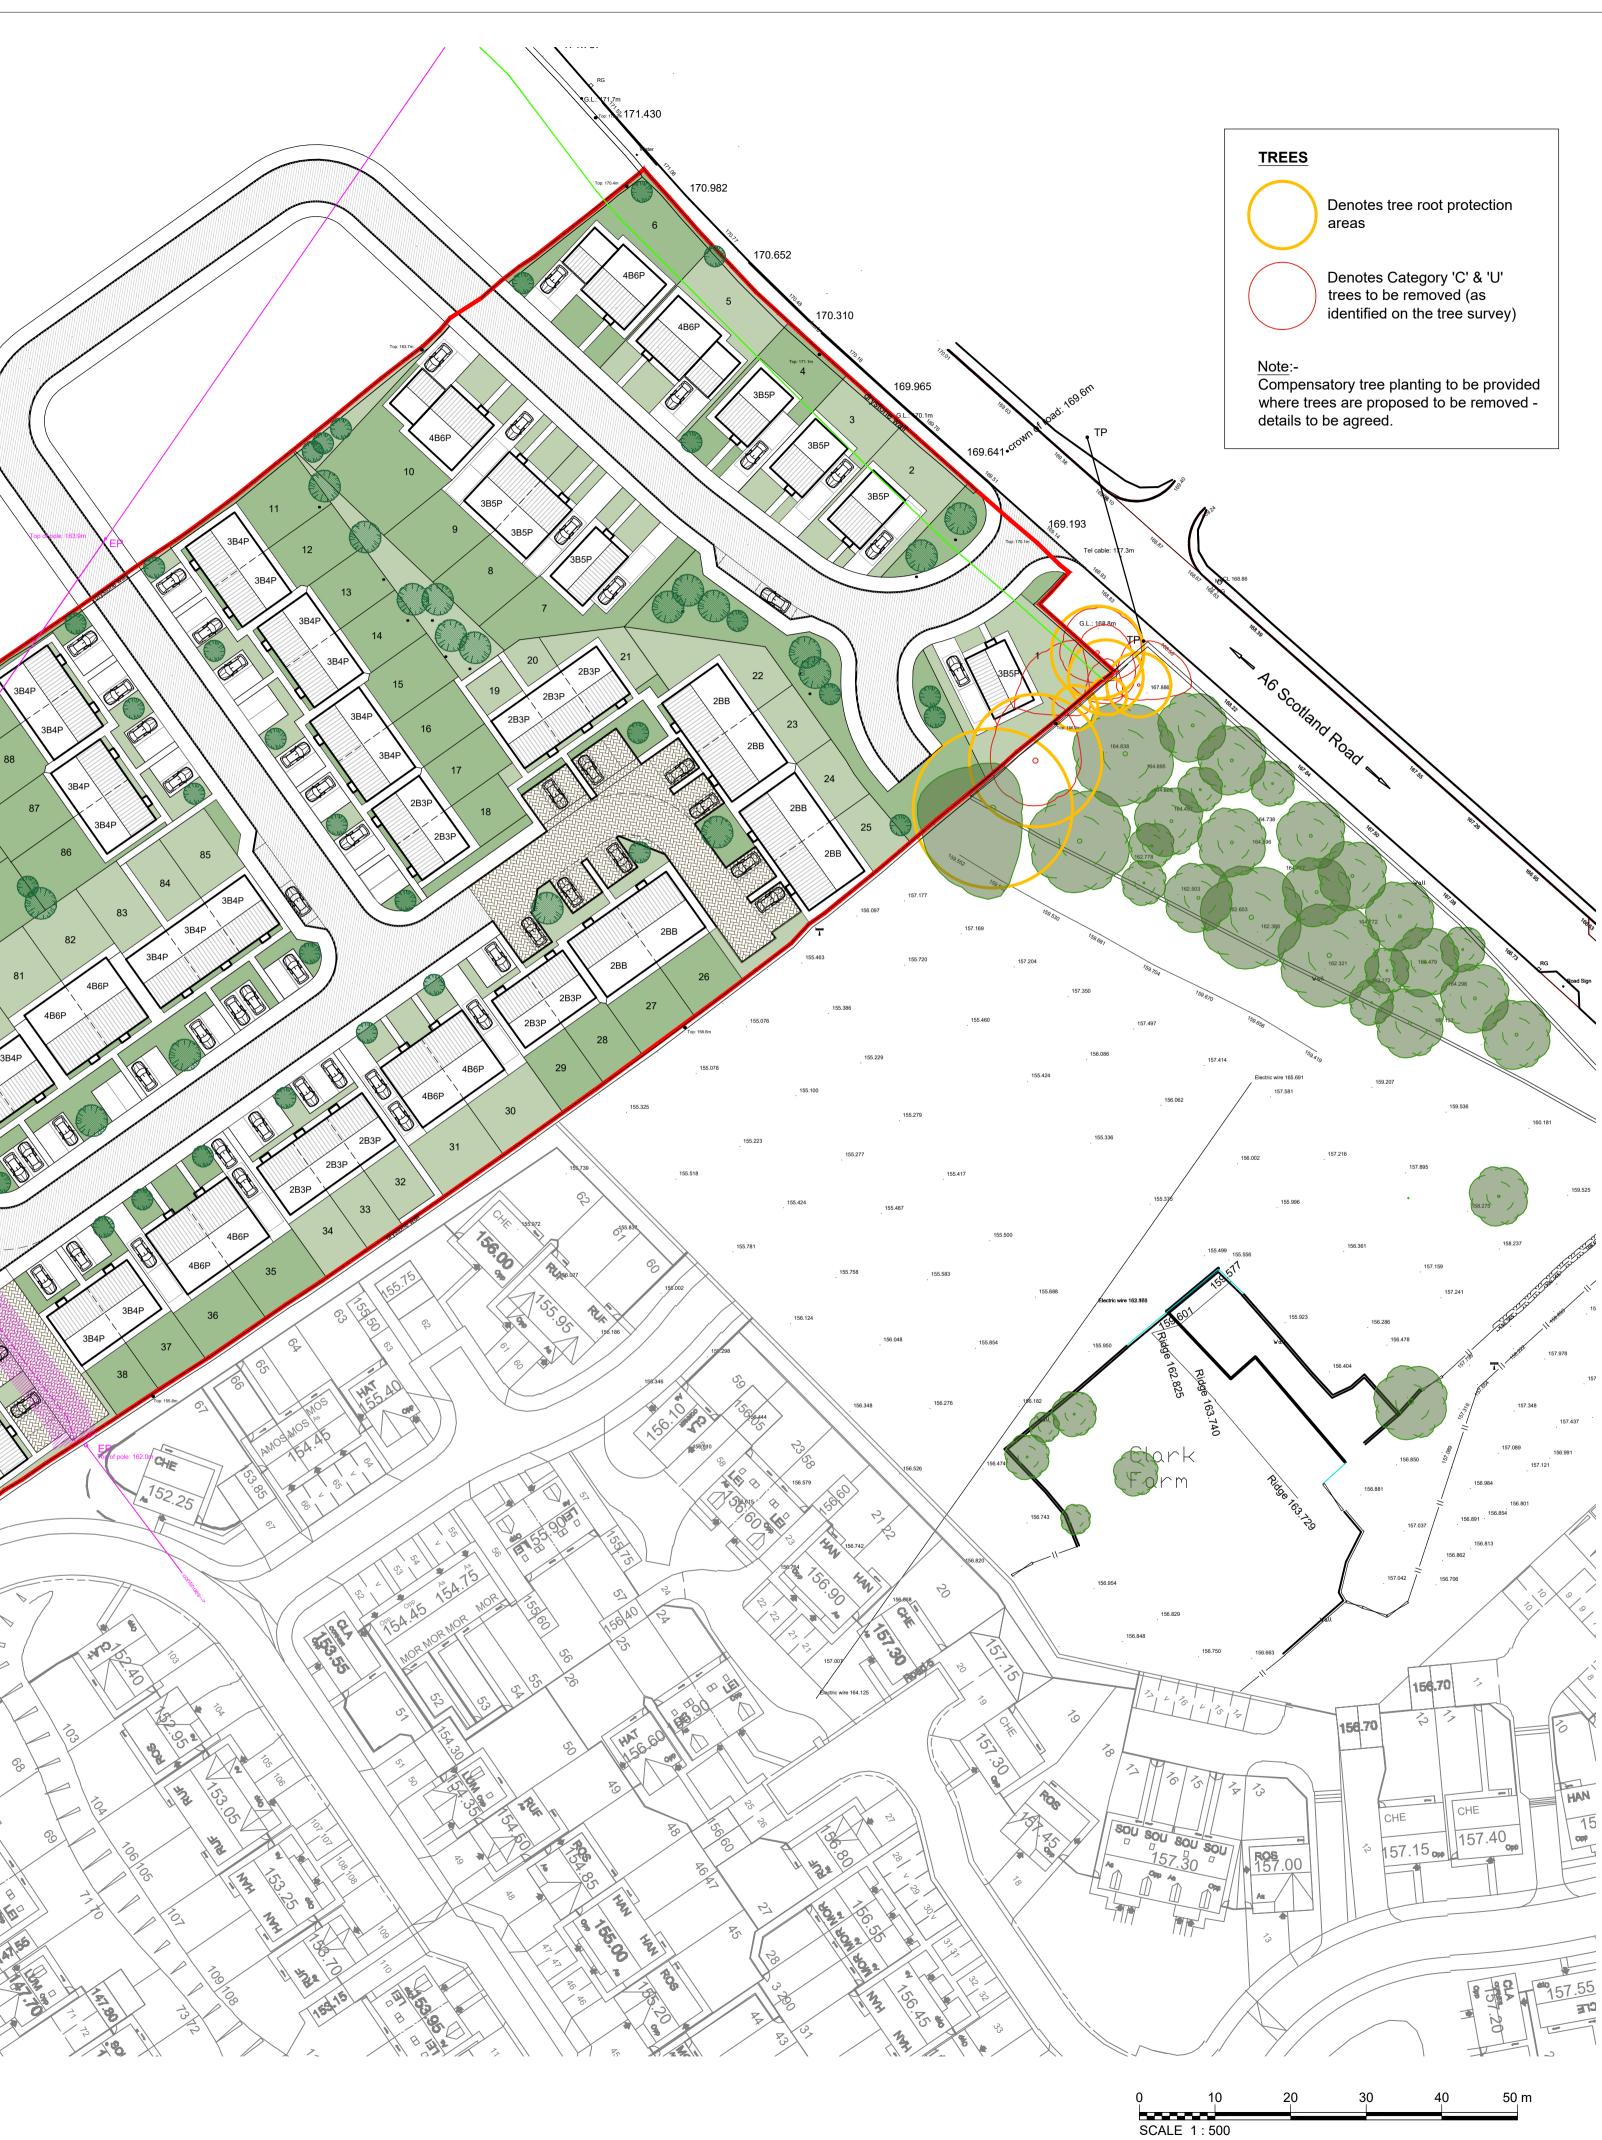

## Planning Application 17/0375 – Land North of Raiselands Farm, Penrith

To consider.an outline application for residential development. Please note that a re-consultation is being carried out as the agent has submitted a revised red line site location and layout plan.