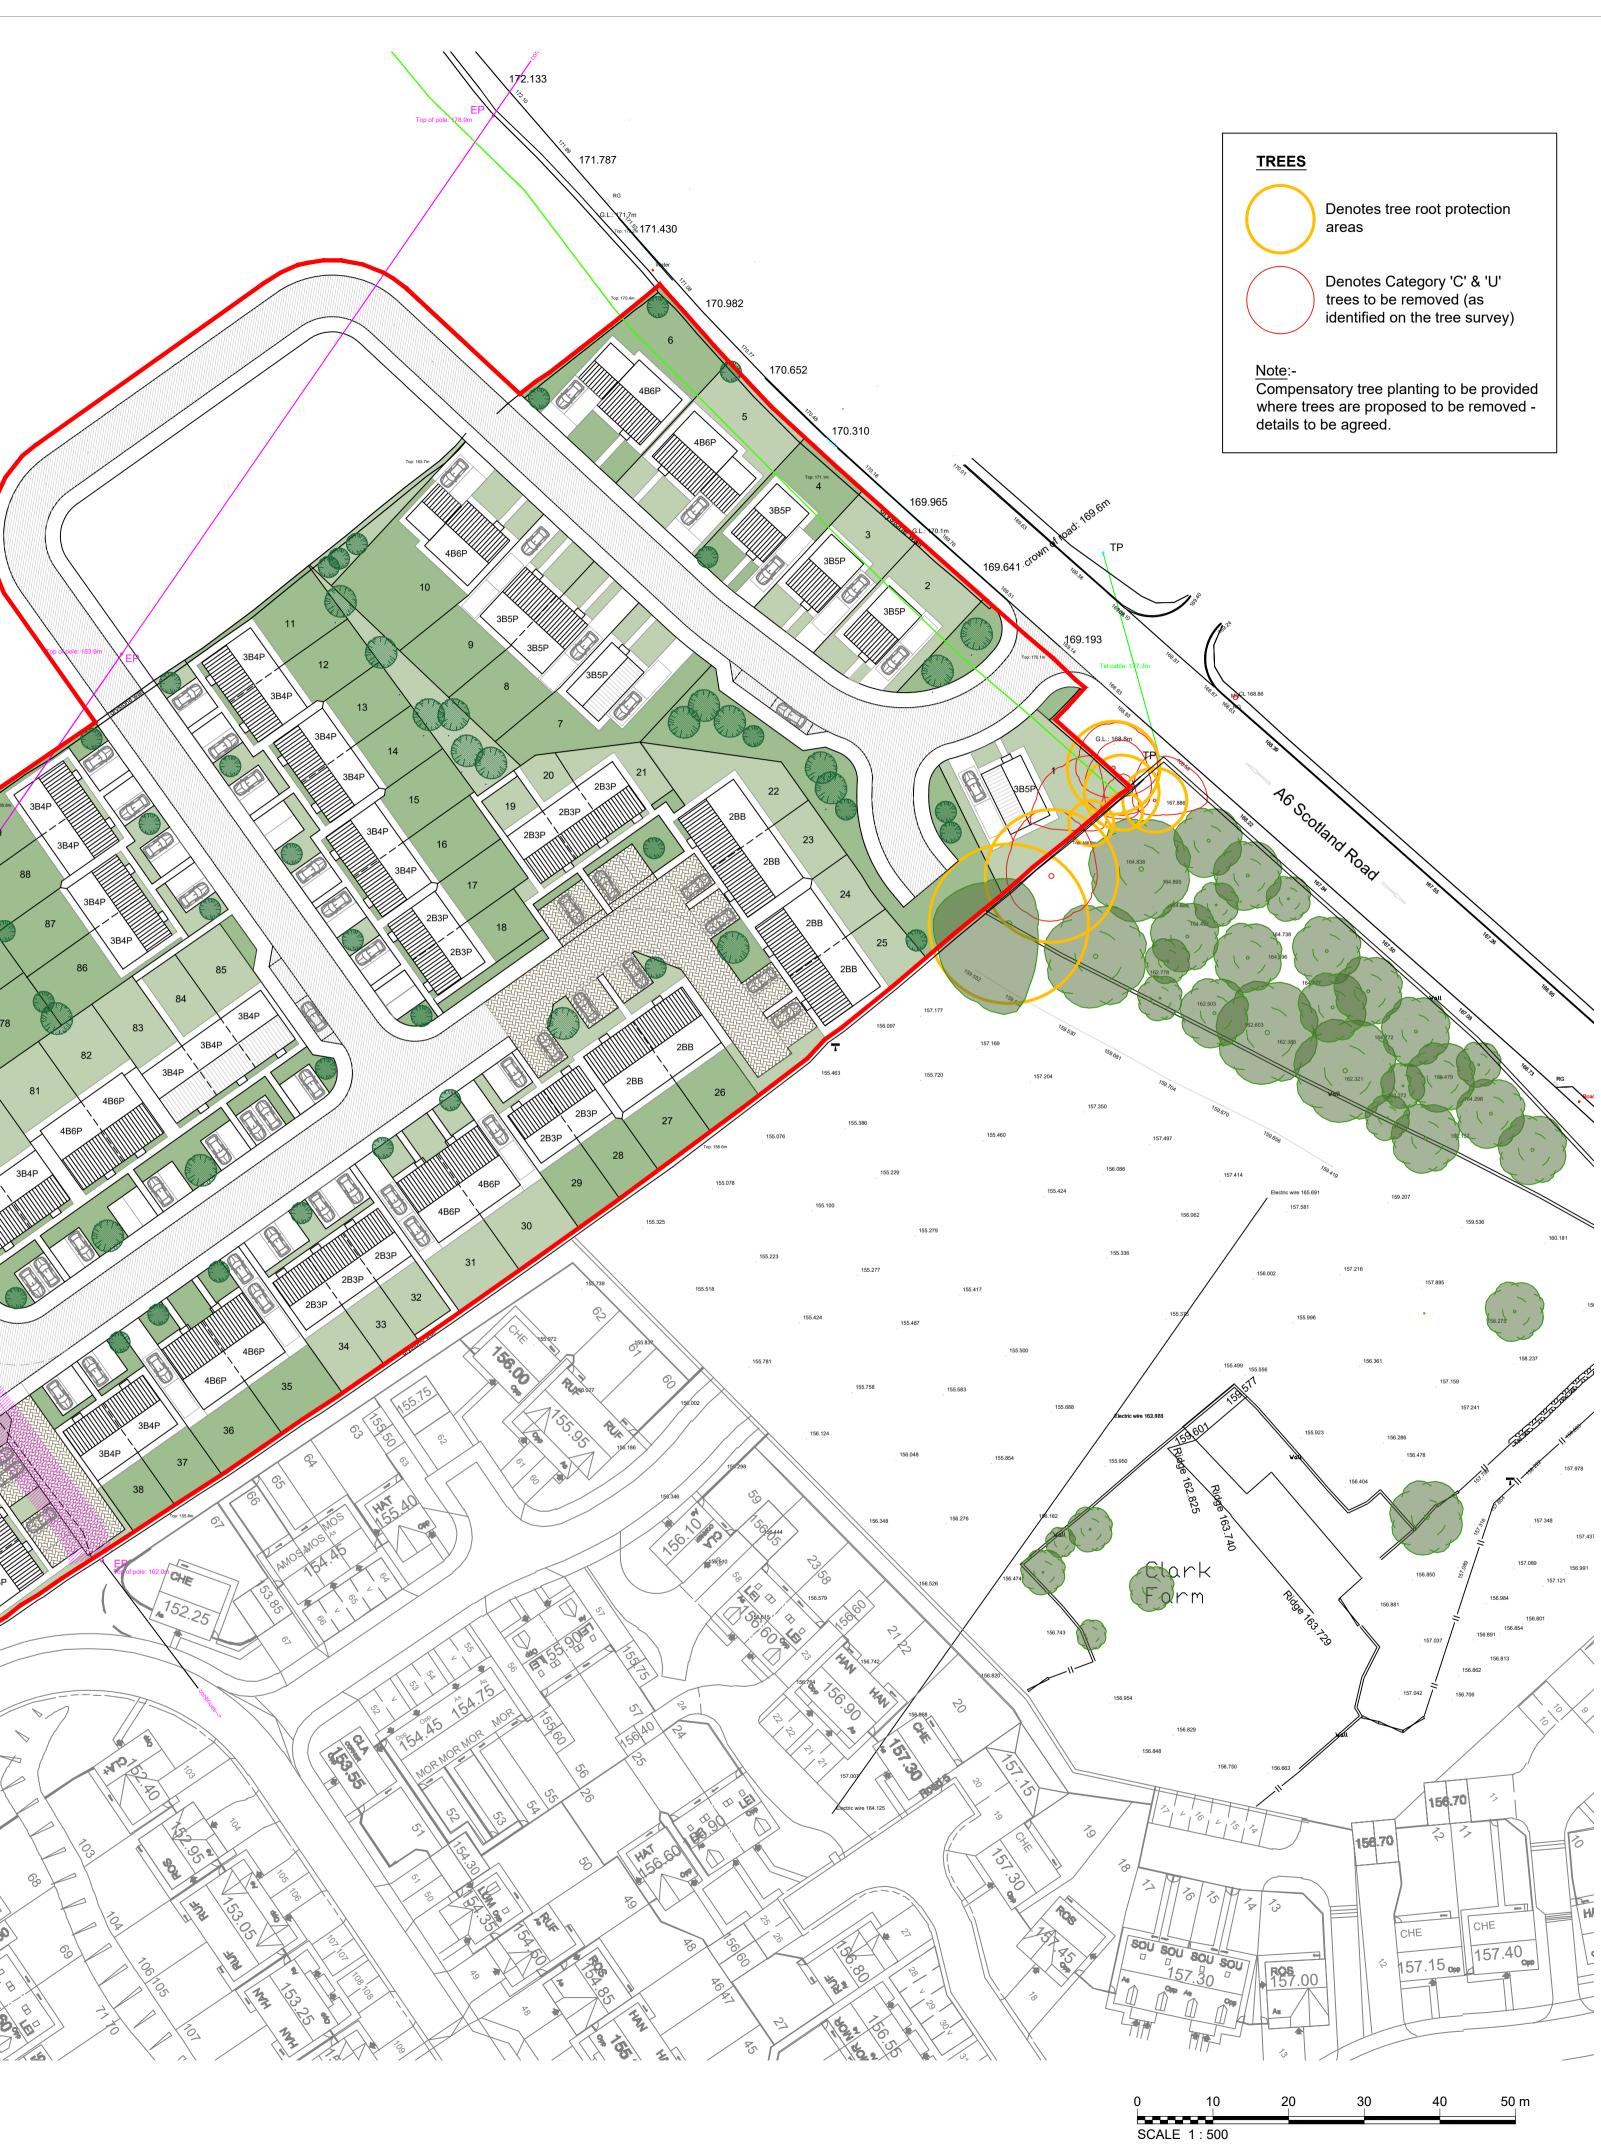

## Planning Application 17/0375 – Land North of Raiselands Farm, Penrith

To consider.an outline application for residential development. Please note that a re-consultation is being carried out as the agent has submitted a revised red line site location and layout plan.